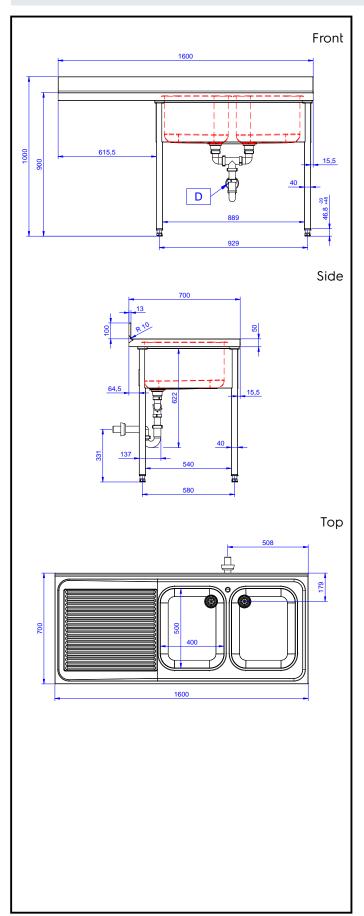

# **Key Information:**

External dimensions, Width:

133196 (NDBD1617L)1600 mmExternal dimensions, Depth:700 mmExternal dimensions, Height:1000 mmUpstand Dimensions, Height:100 mmUpstand Dimensions, Depth:13 mmUpstand Dimensions, Radius:R=15

Bowls number 2

Bowl dimensions 400X500XH250

Worktop thickness: 0 mm Net weight: 51 kg